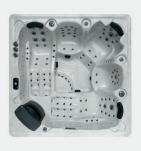

#### Astral 4

| 2.15 x 2.15 x 0.88 | 54   | 32  | 6       | 1x 2.5HP +<br>1x 2HP |
|--------------------|------|-----|---------|----------------------|
| Metres             | Jets | Amp | Persons | Pumps                |