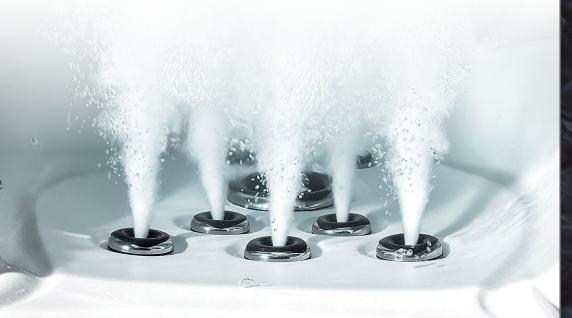

# QUALITY CONTROL

The Online range is manufactured with Gecko control systems, recognised globally for their quality and innovation.

Using the latest cutting edge technology. With LED screens and user friendly directional keypads, you have ultimate flexibility in creating the perfect hot tub experience.