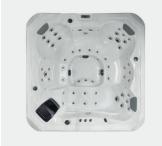

#### Astral 2

| 2.0 x 2.0 x 0.9 | 30   | 13  | 6       | 1x 2.5HP |
|-----------------|------|-----|---------|----------|
| Metres          | Jets | Amp | Persons | Pumps    |