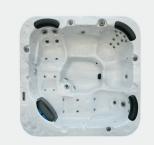

#### Astral 1

| 1.92 x 1.92 x 0.9 | 38   | 13  | 6       | 1x 2.5HP |
|-------------------|------|-----|---------|----------|
| Metres            | Jets | Amp | Persons | Pumps    |