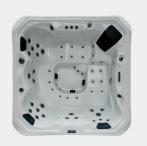

#### Astral 3

| 2.15 x 2.15 x 0.9 | 35   | 13  | 5       | 1x 3HP |
|-------------------|------|-----|---------|--------|
| Metres            | Jets | Amp | Persons | Pumps  |

4