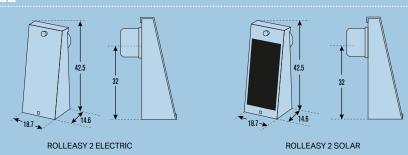

#### **SPECIFICATIONS**

For new build or refurbished pools from 2.5 x 3 m up to 3.5 x 12.5 m or 5 x 11 m + 3 m steps

Colours available for the solar, electric and manual versions: white or the 8 colours below (optional).

- Available in solar, electric and manual versions.
- Terminals in 30/10ths white lacquered aluminium, other colours available on request (8 colours).
- 12VDC electric tubular motor, 4 rpm, only 2 power supply wires (electric and solar versions).
- 3 position key operated switch, prevents all unplanned manoeuvres (electric and solar versions). The cover is stopped synchronised on adjustable automatic stops.
- Factor 15 gear reducer: With 1 stainless steel ball bearing for easy handling (manual version)
- Cover composed of opaque PVC or polycarbonate slats fitted with locking kits. Slats available in several colours: white, beige, grey, blue or cristal/black for perfect matching with your environment.