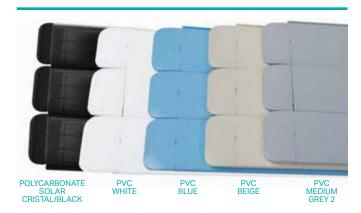

#### **SPECIFICATIONS**

For new build or refurbished pools from 2.5 x 3 m up to 3.5 x 12.5 m or 5 x 11 m + 3 m steps

Colours available for the solar, electric and manual versions: white or the 8 colours below (optional).

- Available in solar, electric and manual versions.
- Terminals in 30/10ths white lacquered aluminium, other colours available on request (8 colours).
- 12VDC electric tubular motor, 4 rpm, only 2 power supply wires (electric and solar versions).
- 3 position key operated switch, prevents all unplanned manoeuvres (electric and solar versions). The cover is stopped synchronised on adjustable automatic stops.
- Factor 15 gear reducer: With 1 stainless steel ball bearing for easy handling (manual version)
- Cover composed of opaque PVC or polycarbonate slats fitted with locking kits. Slats available in several colours: white, beige, grey, blue or cristal/black for perfect matching with your environment.