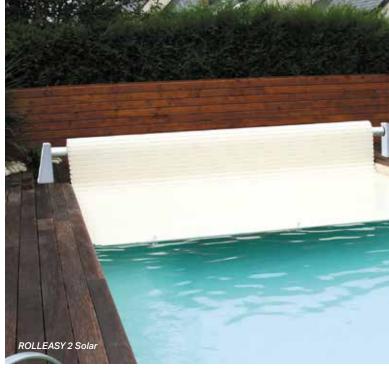

ABOVE-GROUND COVER ROLLEASY 2 COMBINE STRENGTH AND

- Available in solar, electric and manual versions.
- Terminals in 30/10ths white lacquered aluminium, other colours available on request (8 colours).
- 12VDC electric tubular motor, 4 rpm, only 2 power supply wires (electric and solar versions).
- 3 position key operated switch, prevents all unplanned manoeuvres (electric and solar versions). The cover is stopped synchronised on adjustable automatic stops.
- Factor 15 gear reducer: With 1 stainless steel ball bearing for easy handling (manual version)
- Cover composed of opaque PVC or polycarbonate slats fitted with locking kits. Slats available in several colours: white, beige, grey, blue or cristal/black for perfect matching with your environment.