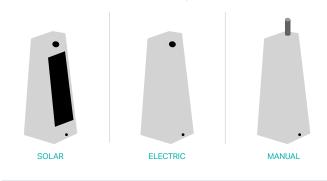

- Available in solar, electric and manual versions.
- Terminals in 30/10ths white lacquered aluminium, other colours available on request (8 colours).
- 12VDC electric tubular motor, 4 rpm, only 2 power supply wires (electric and solar versions).
- 3 position key operated switch, prevents all unplanned manoeuvres (electric and solar versions). The cover is stopped synchronised on adjustable automatic stops.
- Factor 15 gear reducer: With 1 stainless steel ball bearing for easy handling (manual version)
- Cover composed of opaque PVC or polycarbonate slats fitted with locking kits. Slats available in several colours: white, beige, grey, blue or cristal/black for perfect matching with your environment.