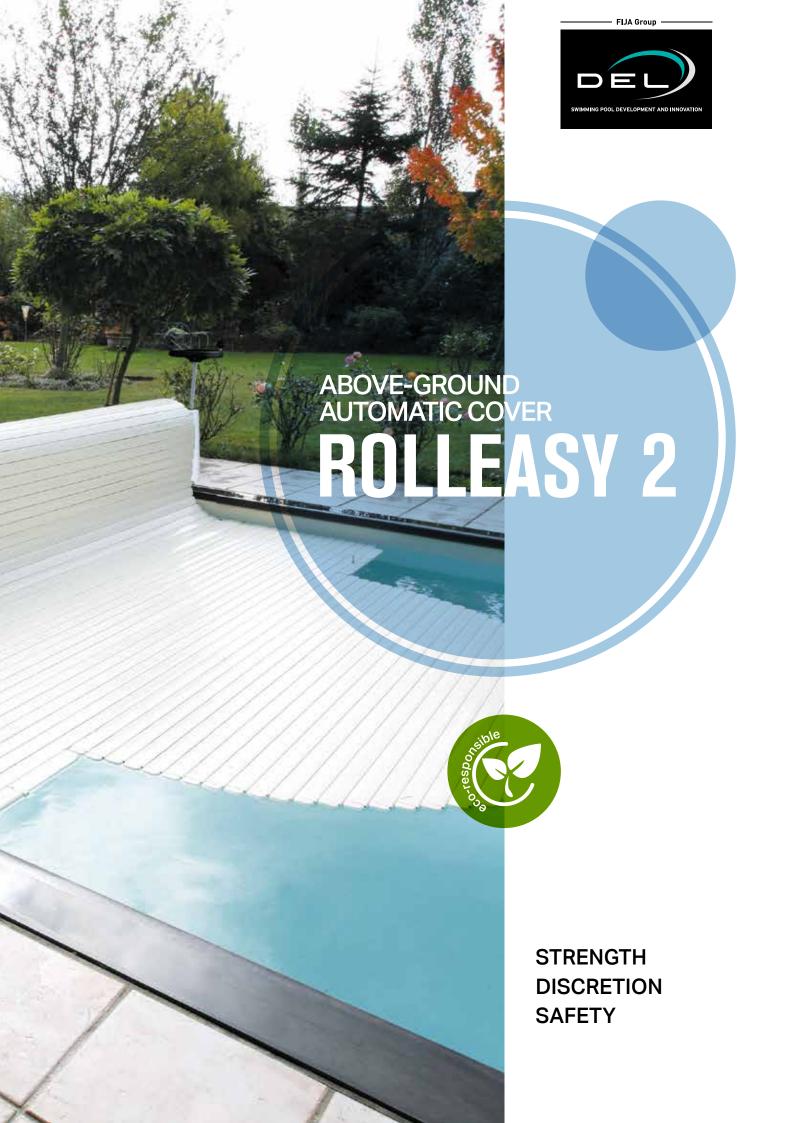

#### **SPECIFICATIONS**

For new build or refurbished pools from 2.5 x 3 m up to 3.5 x 12.5 m or 5 x 11 m + 3 m steps



Colours available for the solar, electric and manual versions: white or the 8 colours below (optional).























- Available in solar, electric and manual versions.
- Terminals in 30/10ths white lacquered aluminium, other colours available on request (8 colours).
- 12VDC electric tubular motor, 4 rpm, only 2 power supply wires (electric and solar versions).
- 3 position key operated switch, prevents all unplanned manoeuvres (electric and solar versions). The cover is stopped synchronised on adjustable automatic stops.
- Factor 15 gear reducer: With 1 stainless steel ball bearing for easy handling (manual version)
- Cover composed of opaque PVC or polyca