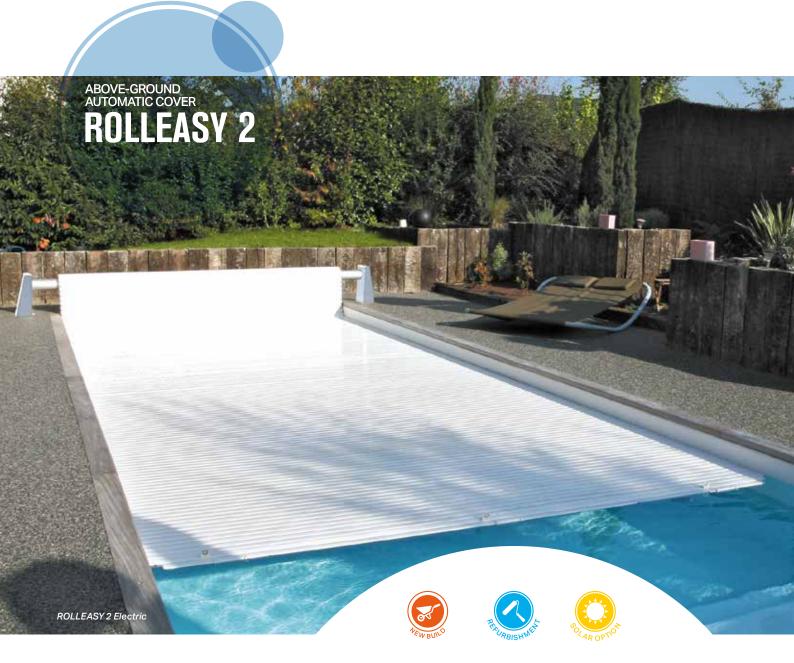

#### **SPECIFICATIONS**

For new build or refurbished pools from 2.5 x 3 m up to 3.5 x 12.5 m or 5 x 11 m + 3 m steps

Colours available for the solar, electric and manual versions: white or the 8 colours below (optional).

- Available in solar, electric and manual versions.
- Terminals in 30/10ths white lacquered aluminium, other colours available on request (8 colours).
- 12VDC electric tubular motor, 4 rpm, only 2 power supply wires (electric and solar versions).
- 3 position key operated switch, prevents all unplanned manoeuvres (electric and solar versions). The cover is stopped synchronised on adjustable automatic stops.
- Factor 15 gear reducer: With 1 stainless steel ball bearing for easy handling (manual version)
- Cover composed of opaque PVC or polycarbonate slats fitted with locking kits. Slats available in several colours: white, beige, grey, blue or cristal/black for perfect matching with your environment.