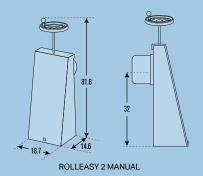

n key operated switch, prevents all unplanned manoeuvres (electric and solar versions). The cover is stopped synchronised on adjustable automatic stops.
- Factor 15 gear reducer: With 1 stainless steel ball bearing for easy handling (manual version)
- Cover composed of opaque PVC or polycarbonate slats fitted with locking kits. Slats available in several colours: white, beige, grey, blue or cristal/black for perfect matching with your environment.

ABOVE-GROUND COVER ROLLEASY 2 COMBINE STRENGTH AND

## **DISCRETION**

## **ECO-RESPONSIBLE**



# **MAXIMUM SAFETY**

An indispensable addition to DEL covers, the safety kits make it possible to guarantee the complete closure of your pool. A wide range of colours makes it possible to match the kits to your coating colour.











## SIZE





The purpose of DEL safety covers is not to replace the vigilance of parents and/or responsible adults which remains the essential factor for the safety of young children. DEL automatic covers are safety covers designed to prevent children under 5 years old from accessing the pool. A child can drown in minutes, no type of protective measure can replace the monitoring and vigilance of a responsible adult. For more information about your project ask your pool professional for advice.



Fishleigh Road | Roundswell Commercial Park West Barnstaple | Devon | EX313UA

Phone: +44 (0) 1271 378 100 | Fax: +44 (0) 1271 371 699 Email: swimmer@goldenc.com | Web: www.goldenc.co